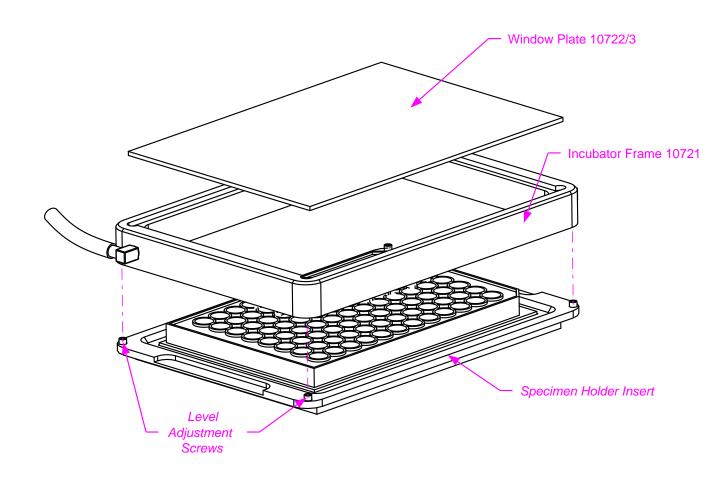

## 10720 : STAGE-TOP INCUBATOR FOR MÄRZHÄUSER STAGES WITH 160x110MM INSERTS

Insert a window plate into the the incubator frame 10721. Use the glass window plate 10723 if you plan to use contrast modes that require a polarization-maintaining material (e.g. interference contrast). Use the unbreakable polycarbonate window plate 10722 otherwise.

Adjust the four level adjustment set screws of the specimen holder insert to protrude from the surface. (Longer set screws can be used if they are needed for their original purpose also.

Connect the outlet of the humidifer column to one of the ports on the sides of the incubator frame as shown. Use the port on the opposite side if re-criculation of the gas is desired.

Place the incubator on the specimen holder insert as shown.